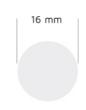

ø 20: 5136083 ø 13: 5128983

Wengue-Wenguè-Wengué Wengué-Wengué-Wengue

**Dimensions** Dimensioni / Dimensiones / Dimensions / Medidas / Wymiary

9 mm

n° pieces-sheet / n° pezzi-foglio / n° piezas-hoja/ unités par feuillet/ Quantidade por folha / Liczba części na arkusz

9 mm - 60 pcs/pz

13 mm - 20 pcs/pz

16 mm - 20 pcs/pz

20 mm - 15 pcs/pz

25 mm - 12 pcs/pz

Upon request Su richiesta / Bajo pedido / Sur commande / Por encomanda /Na życzenie

Cherry

Acero Acer 257 Ciliegio Cherry 9049 Frasino Ash 168