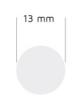

ø 20: 5136083 ø 13: 5128983

Wengue-Wenguè-Wengué Wengué-Wengué-Wengue

**Dimensions** Dimensioni / Dimensiones / Dimensions / Medidas / Wymiary

9 mm

n° pieces-sheet / n° pezzi-foglio / n° piezas-hoja/ unités par feuillet/ Quantidade por folha / Liczba części na arkusz

9 mm - 60 pcs/pz

13 mm - 20 pcs/pz

16 mm - 20 pcs/pz

20 mm - 15 pcs/pz

25 mm - 12 pcs/pz

Upon request Su richiesta / Bajo pedido / Sur commande / Por encomanda /Na życzenie

Cherry

Acero Acer 257 Ciliegio Cherry 9049 Frasino Ash 168